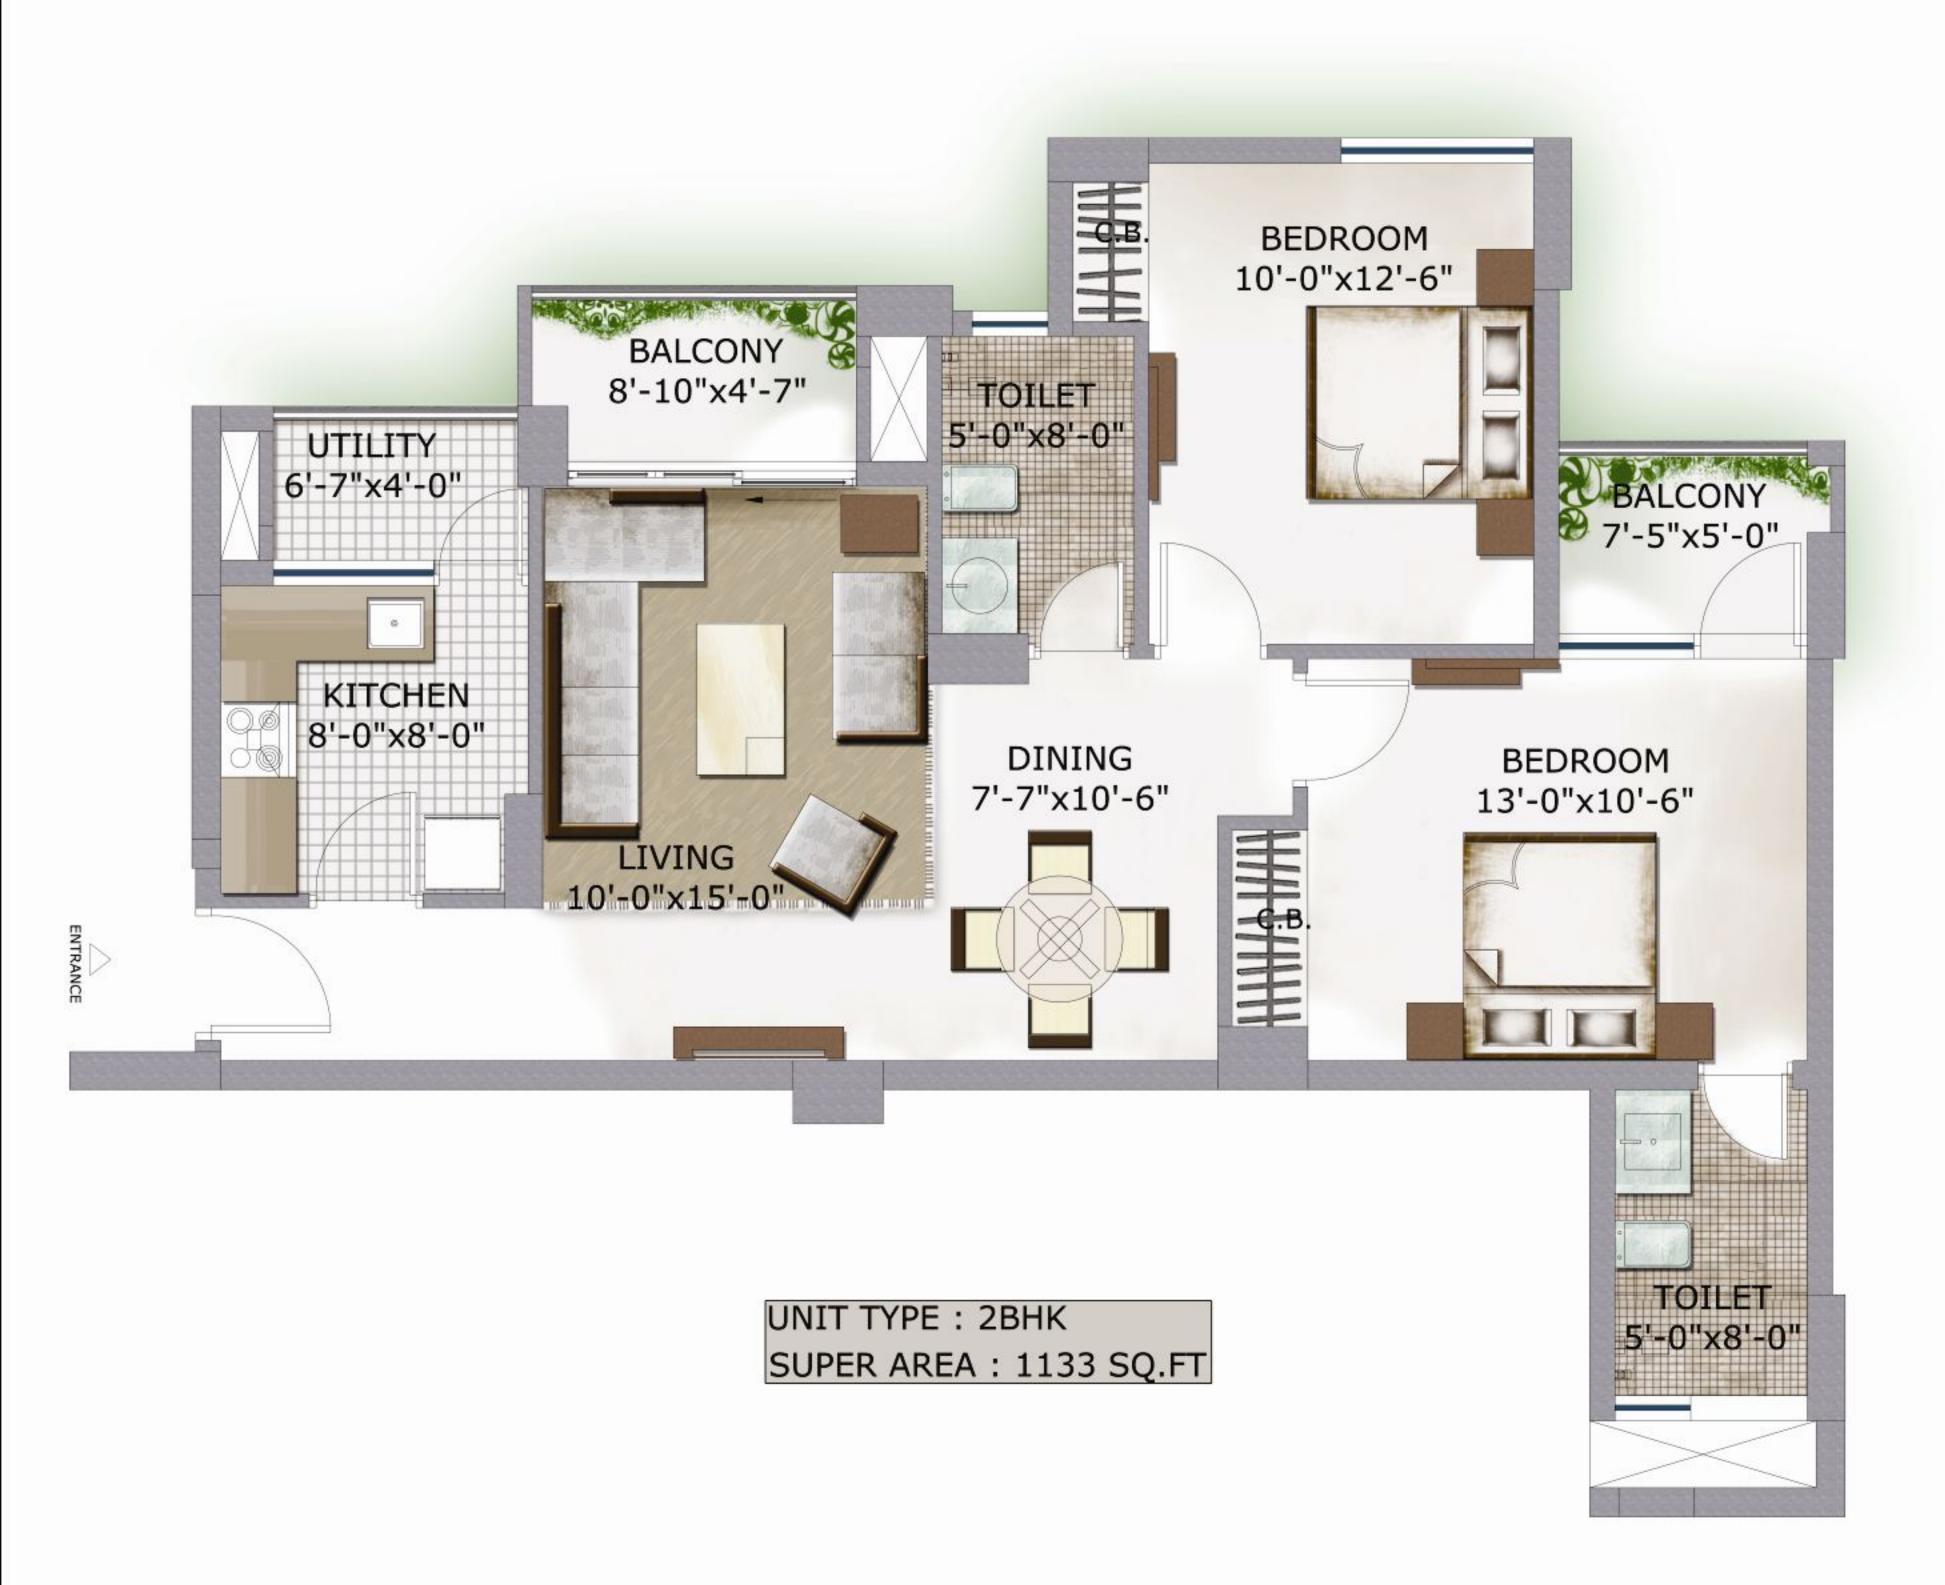

Here's a green living that's as luxurious as you would have ever imagined and as advantageous as you could have never imagined!

UNIT TYPE: 2BHK SUPER AREA: 1019 SQ.FT

UNIT TYPE: 2BHK + STUDY SUPER AREA: 1343 SQ.FT