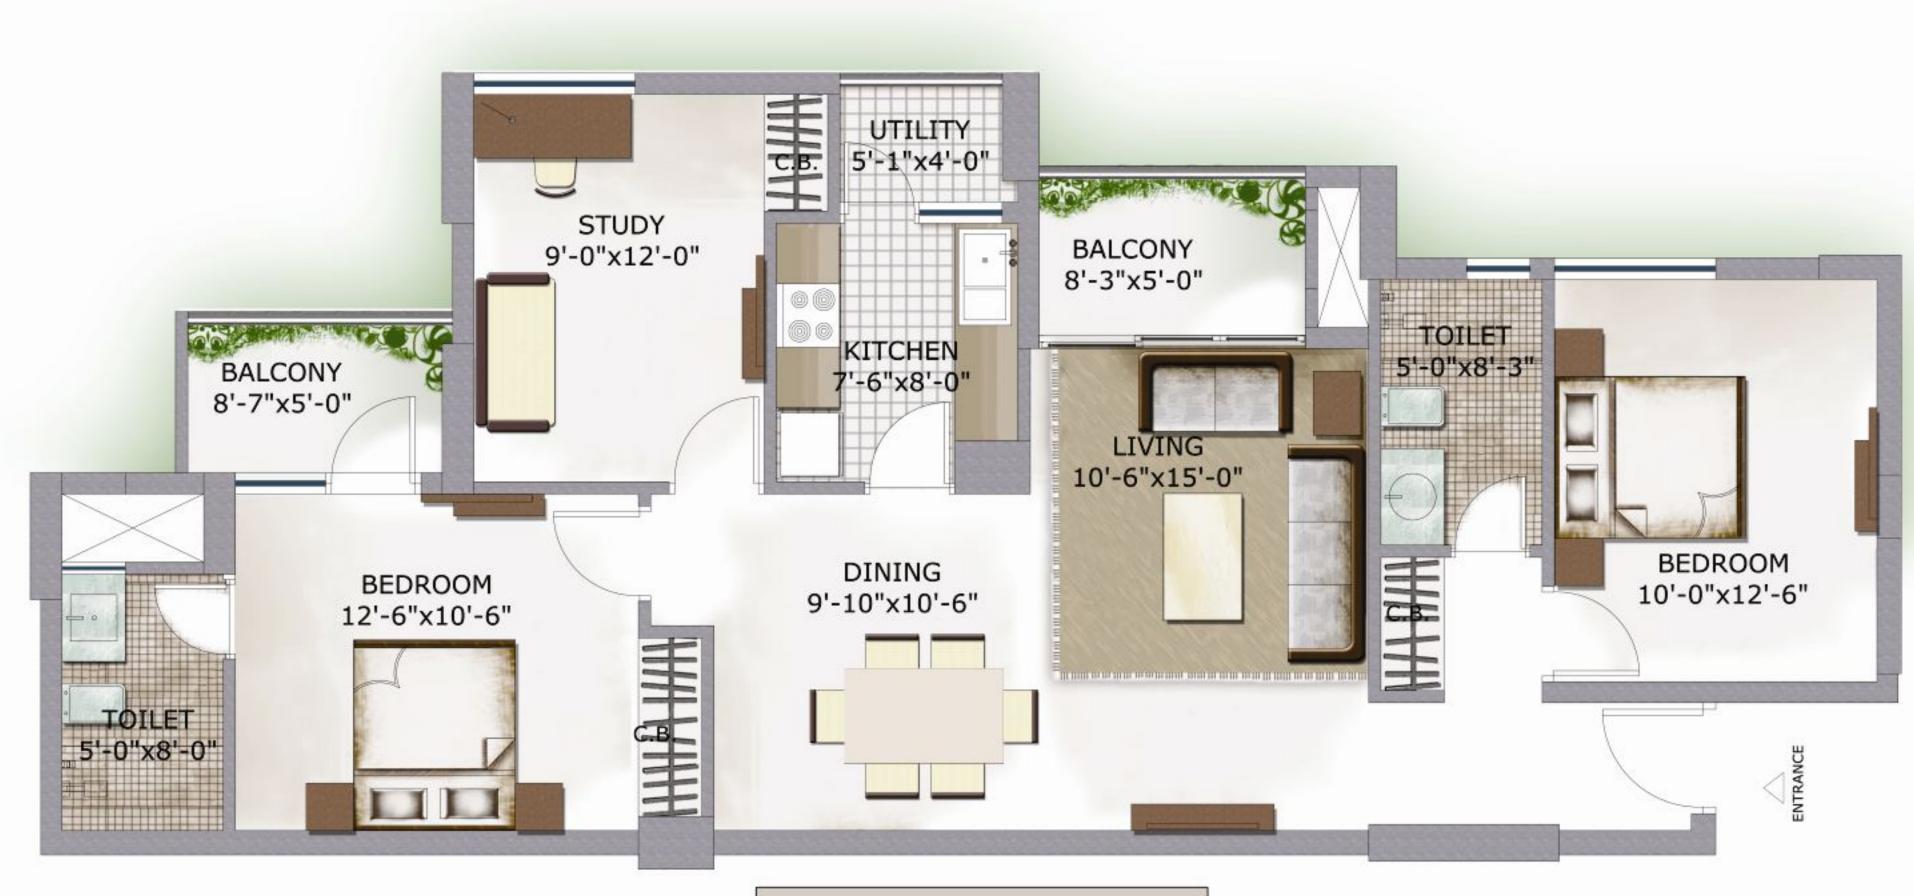

Here's a green living that's as luxurious as you would have ever imagined and as advantageous as you could have never imagined!

UNIT TYPE: 2BHK SUPER AREA: 1019 SQ.FT

UNIT TYPE: 2BHK + STUDY SUPER AREA: 1343 SQ.FT