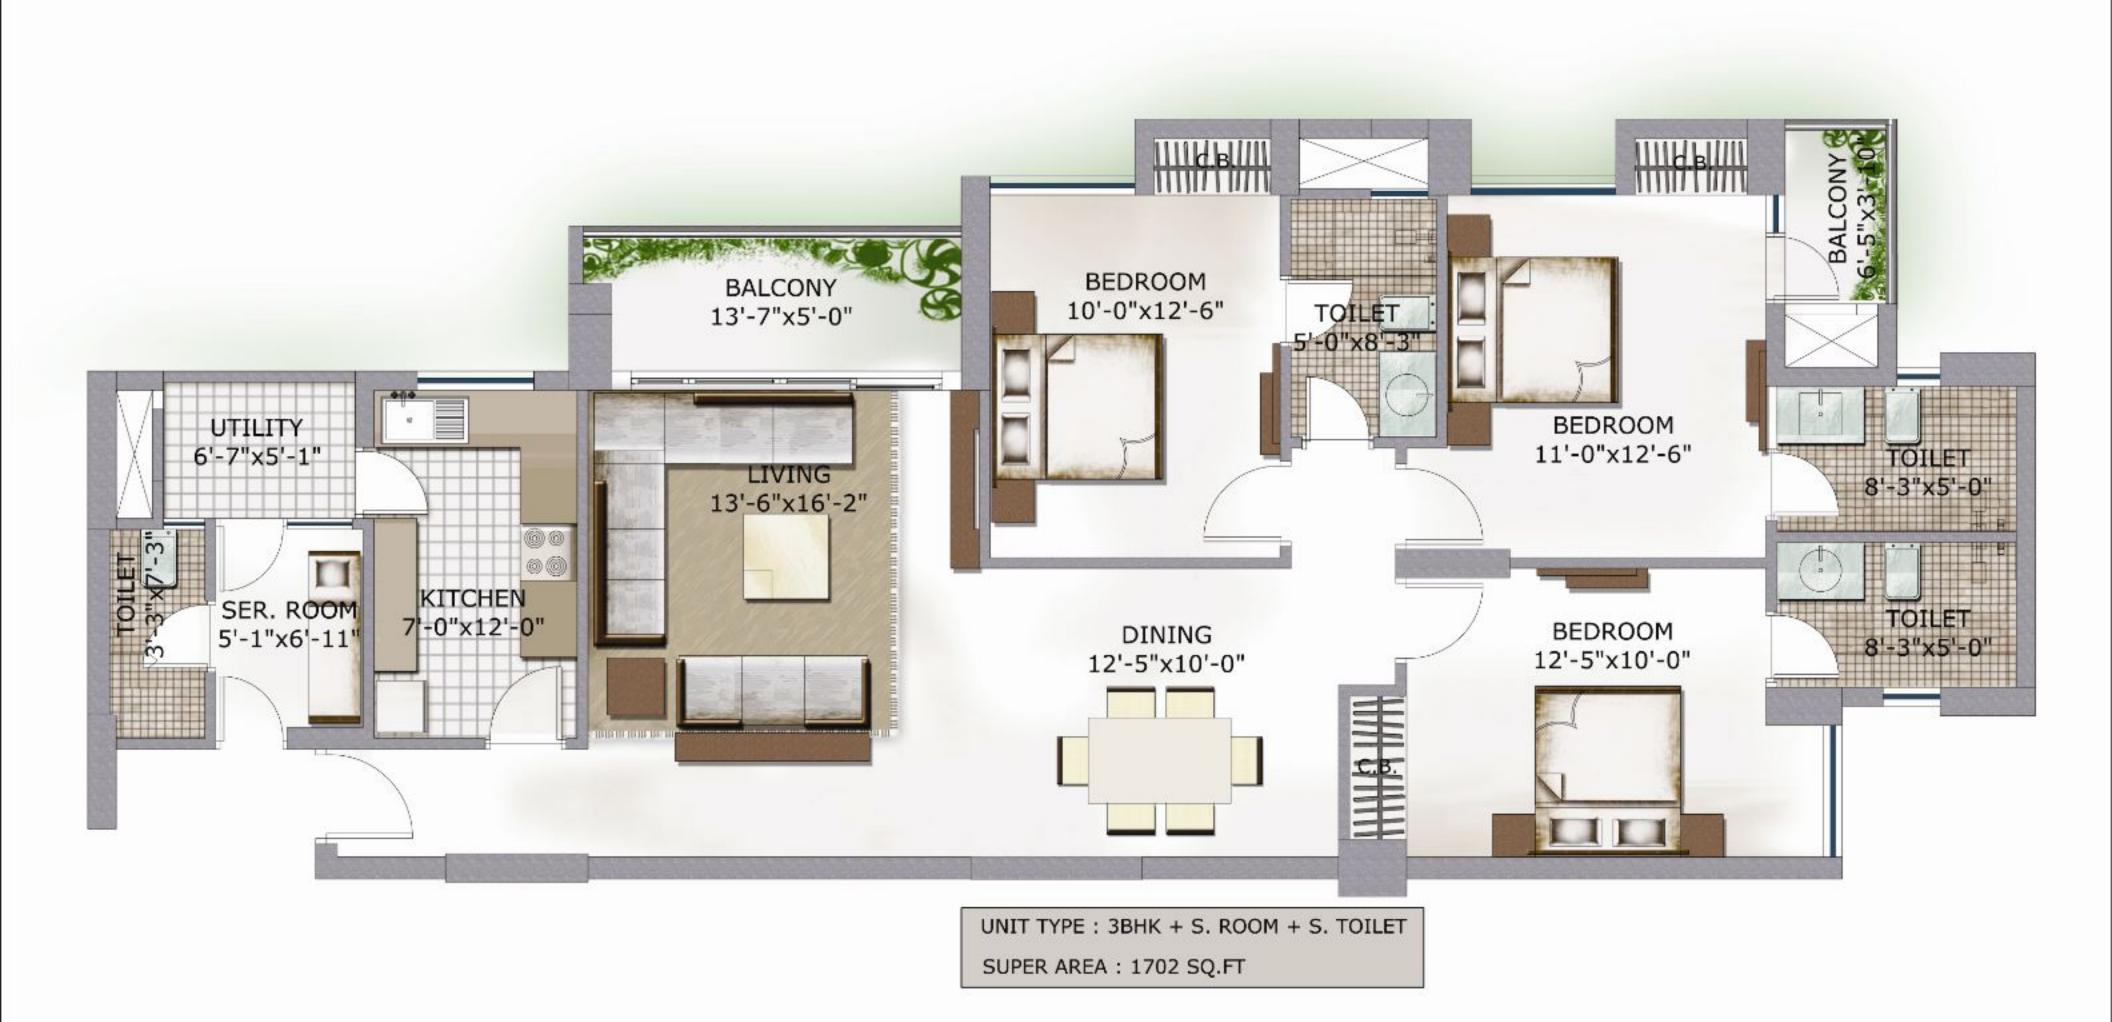

UNIT TYPE: 3BHK + S. ROOM + S. TOILET SUPER AREA: 1691 SQ.FT

SUPER AREA: 1717 SQ.FT