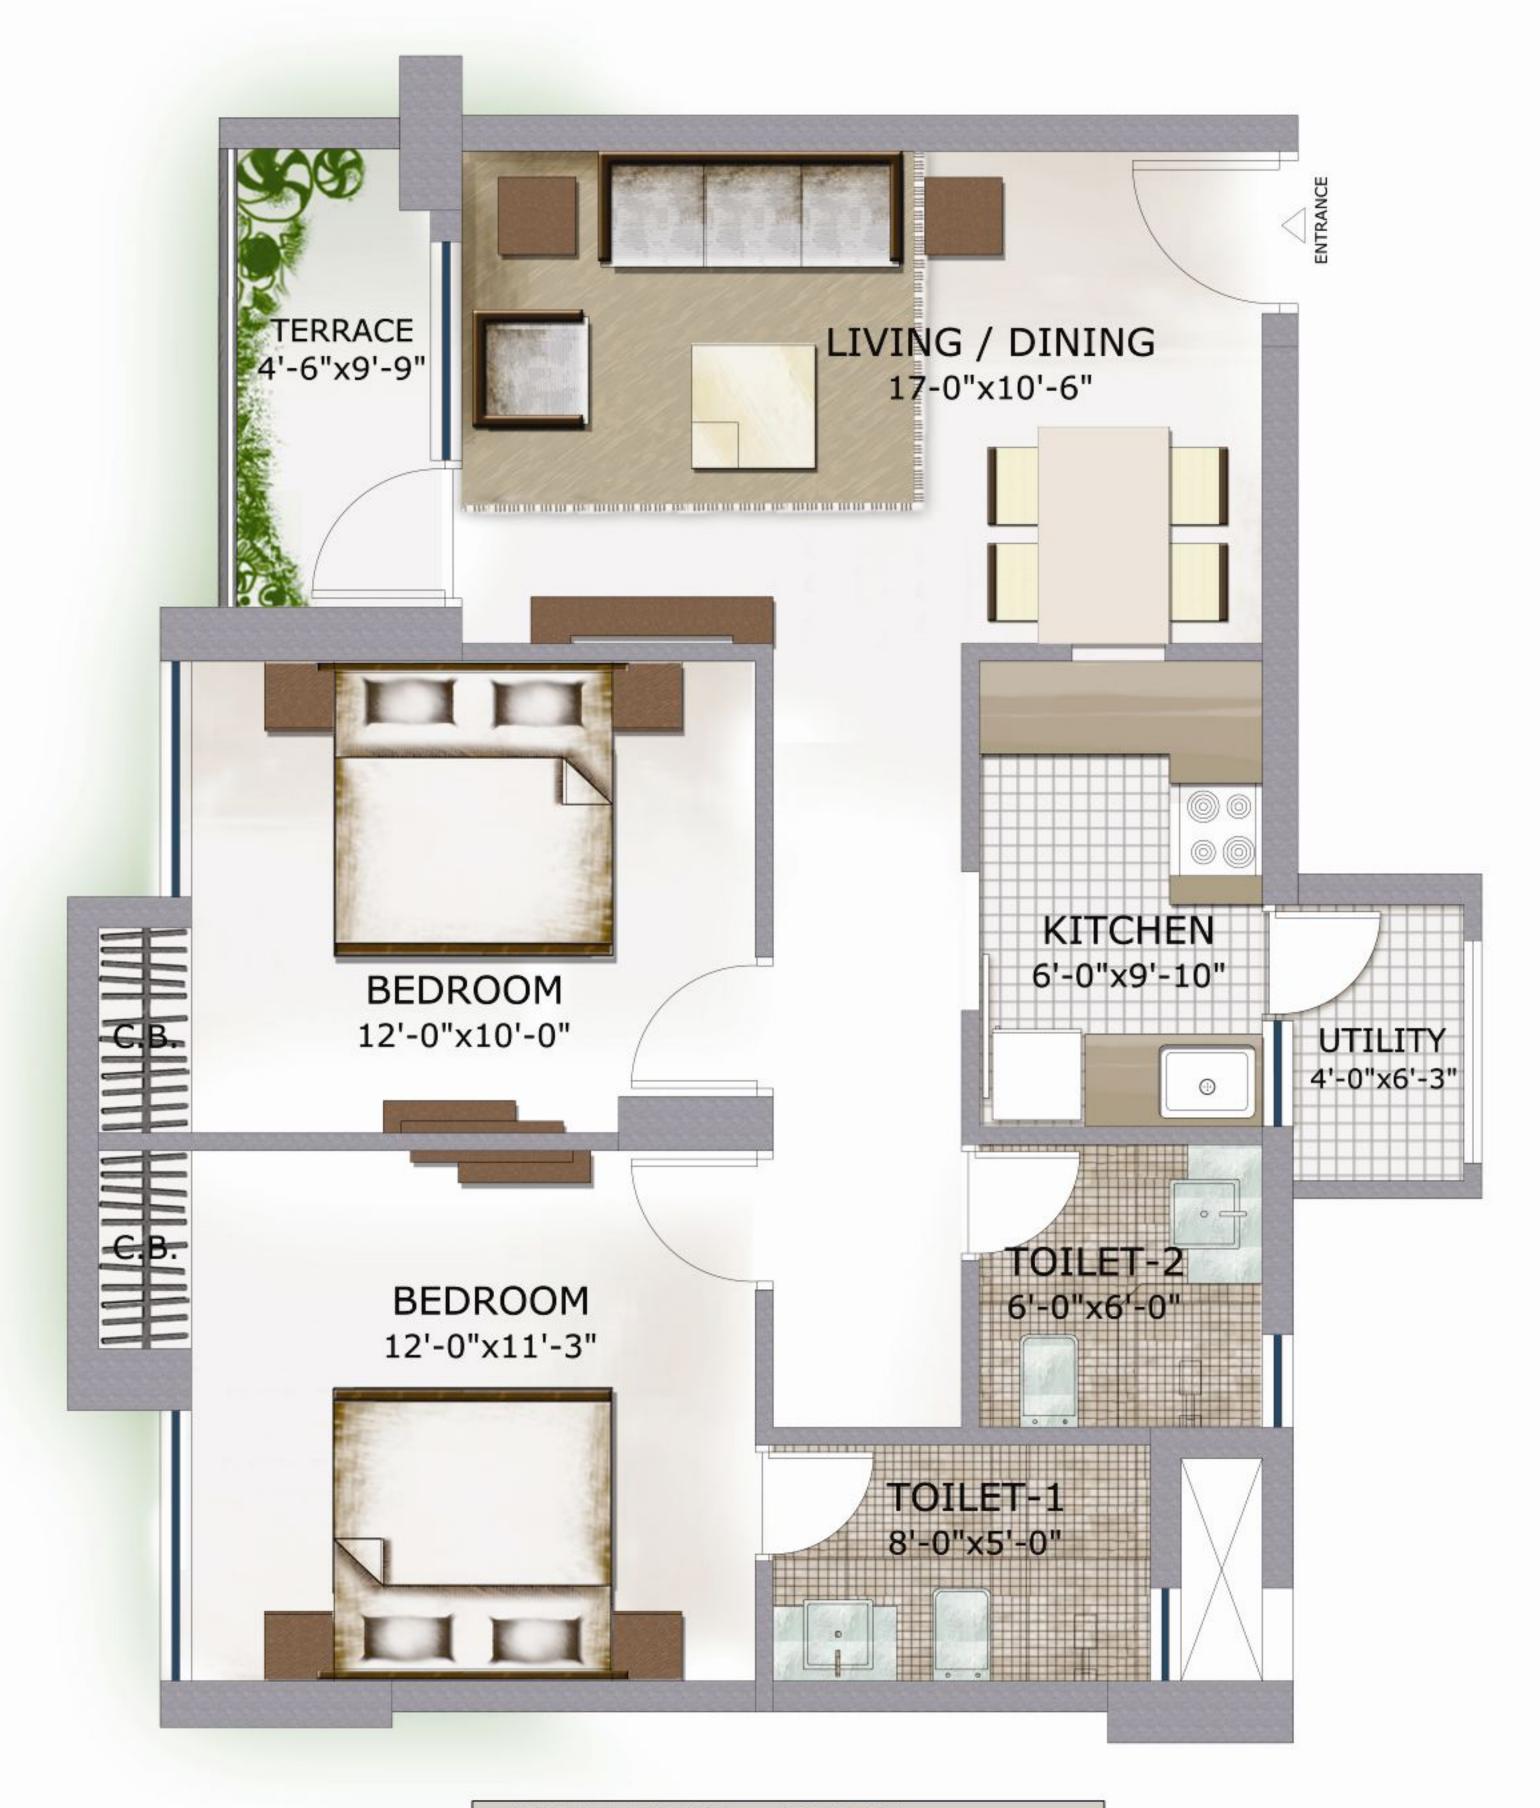

Here's a green living that's as luxurious as you would have ever imagined and as advantageous as you could have never imagined!

UNIT TYPE: 2BHK SUPER AREA: 1019 SQ.FT

UNIT TYPE: 2BHK + STUDY SUPER AREA: 1343 SQ.FT