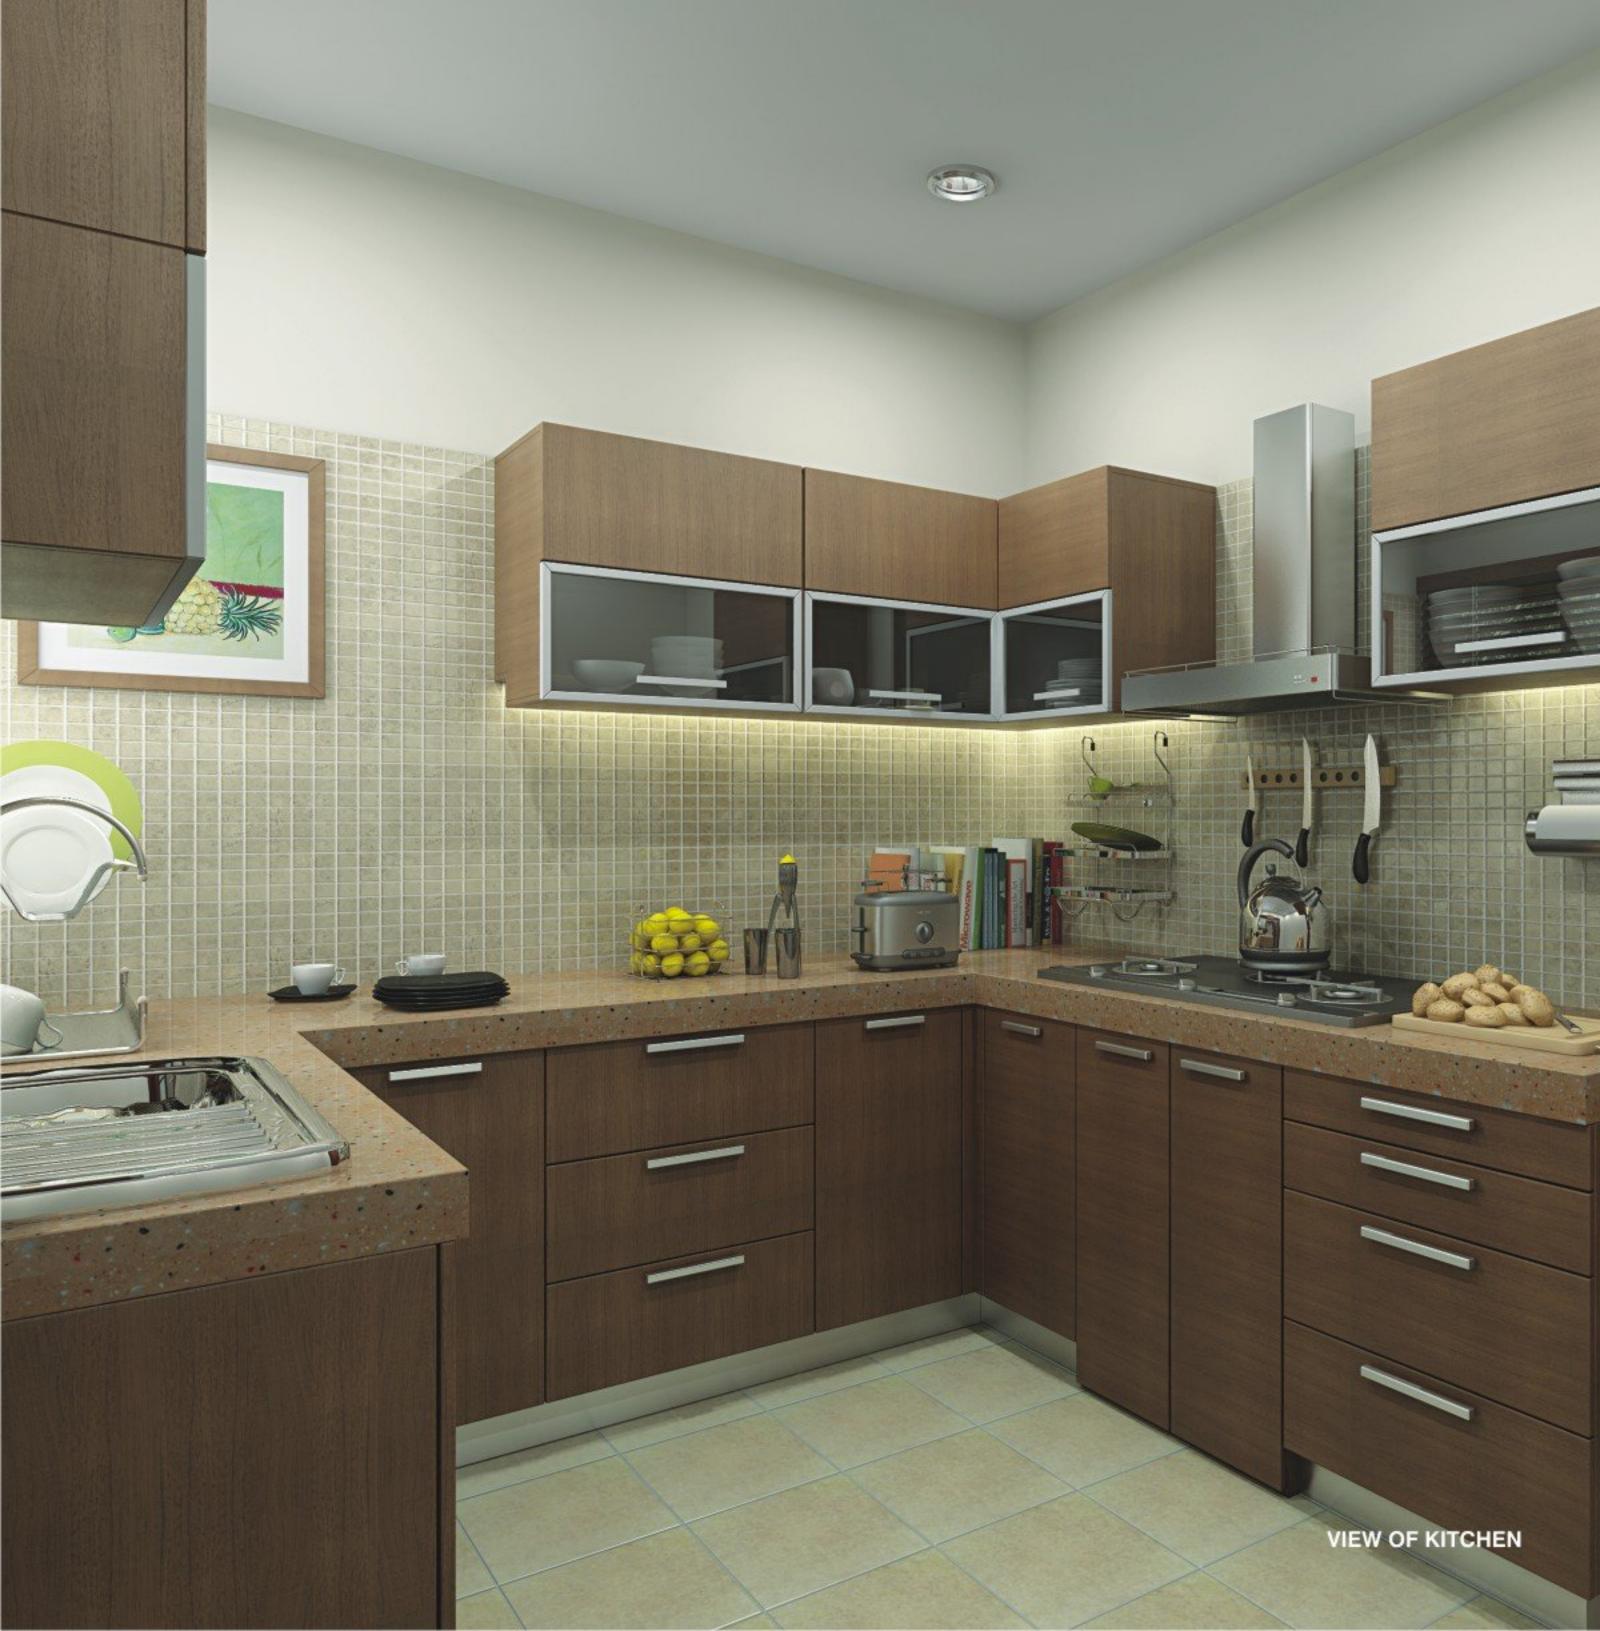

## **SPECIFICATIONS**

| S. No. | AREA            | WALLS                                                                | FLOOR                                             | FALSE CEILING |
|--------|-----------------|----------------------------------------------------------------------|---------------------------------------------------|---------------|
|        |                 |                                                                      |                                                   |               |
| 1.     | LIVING & DINING | Oil Bound Distemper                                                  | Lappatto Imported Tiles                           | No            |
| 2.     | PASSAGE         | Oil Bound Distemper                                                  | Lappatto Imported Tiles                           | No            |
| 3.     | BEDROOMS        | Oil Bound Distemper                                                  | Laminated Wooden Flooring<br>from Egger (Germany) | No            |
| 4.     | TOILETS         | Ceramic Tile cladded<br>up to false ceiling from<br>Kajaria / Somany | Ceramic Tile from<br>Kajaria / Somany             | Yes           |
| 5.     | KITCHEN         | Ceramic Tile from<br>Kajaria / Somany                                | Ceramic Tile from<br>Kajaria / Somany             | No            |
| 6.     | UTILITY         | External Paint                                                       | Ceramic Tile from<br>Kajaria / Somany             | No            |
| 7.     | BALCONIES       | External Paint                                                       | Pavered Tile from<br>Kajaria / Somany             | No            |
| 8.     | SERVANT TOILET  | Oil Bound Distemper                                                  | Ceramic Tile from<br>Kajaria / Somany             | No            |

Disclaimer: Specifications / Information contained herein are indicative and subject to change as may be required by the Authorities / Developer and cannot form part of any offer or contract.

| DOC           | ORS            | WINDOWS         | SANITARY WARE                      |                                                                                                                   |
|---------------|----------------|-----------------|------------------------------------|-------------------------------------------------------------------------------------------------------------------|
| FINISH        | HARDWARE       |                 | FIXTURES                           | FITTINGS                                                                                                          |
| Veneered Door | Dorset         | Aluminum Window | -                                  | -                                                                                                                 |
| -             | -              | Aluminum Window | -                                  | -                                                                                                                 |
| Skin Door     | Dorset         | Aluminum Window | -                                  | <del>-</del>                                                                                                      |
| Skin Door     | Dorset         | Aluminum Window | Wash Basin and<br>WC from Hindware | Fittings from Jaquar<br>Single Lever Fittings in<br>Master Toilet and<br>Quarter Ton Fittings in<br>other Toilets |
| Skin Door     | Dorset         | Aluminum Window | Sink from Jayna                    | Wall Mounted<br>Fittings from Jaquar                                                                              |
| Aluminum Door | As per section | Aluminum Window |                                    |                                                                                                                   |
| Aluminum Door | As per section | Aluminum Window |                                    |                                                                                                                   |
| Aluminum Door | As per section | Aluminum Window | Orissa Pan<br>from Hindware        | -                                                                                                                 |