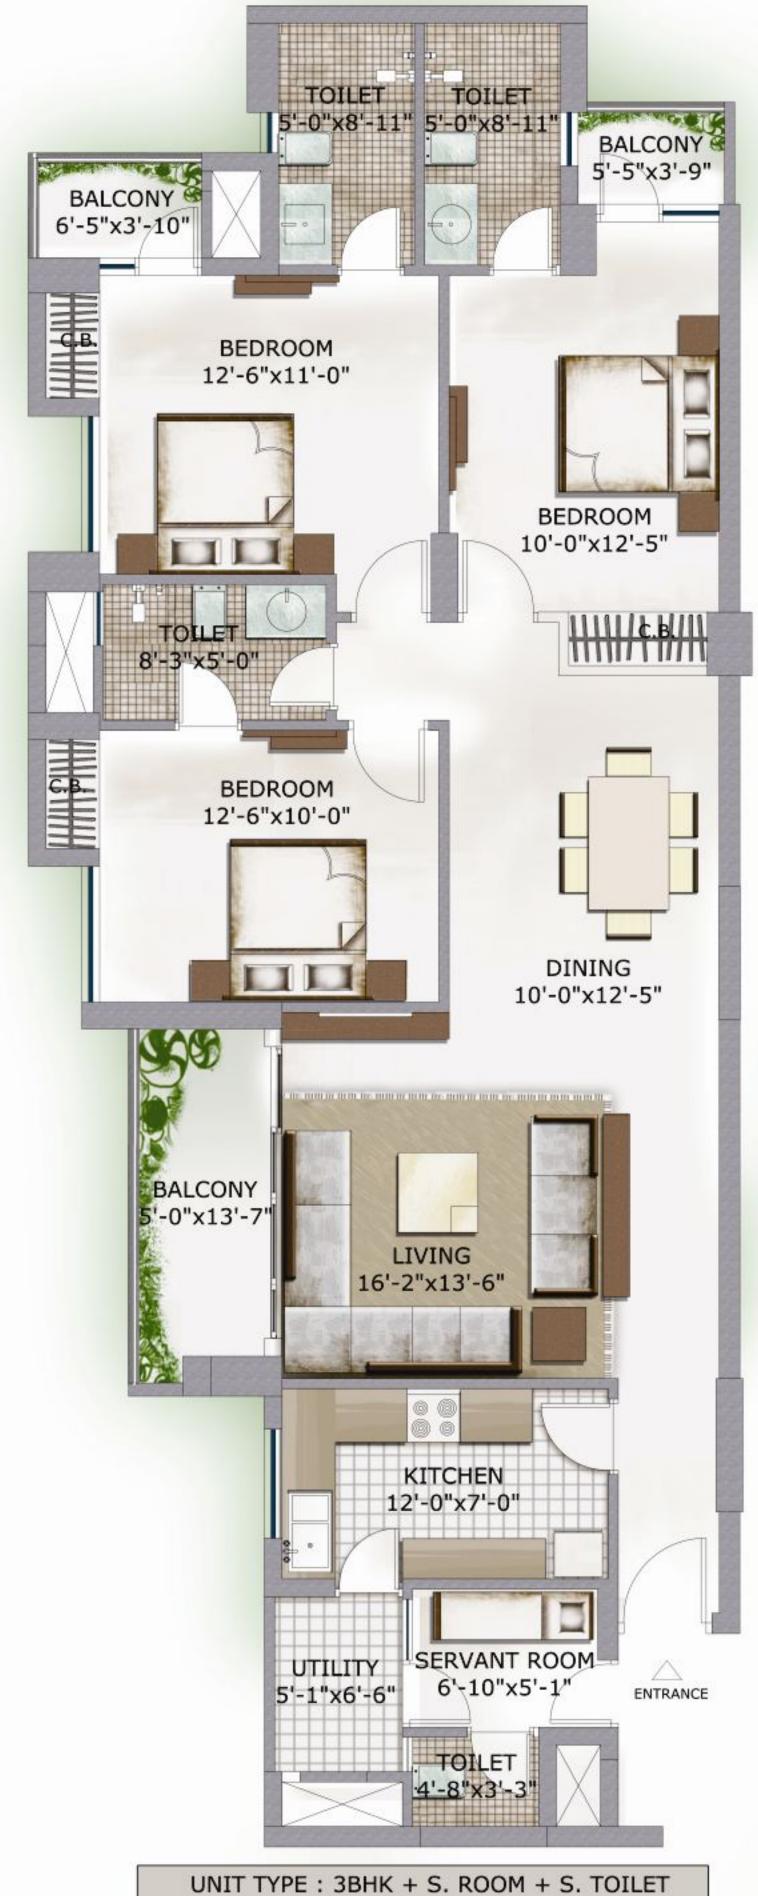

UNIT TYPE: 3BHK + S. ROOM + S. TOILET SUPER AREA: 1691 SQ.FT

SUPER AREA: 1717 SQ.FT