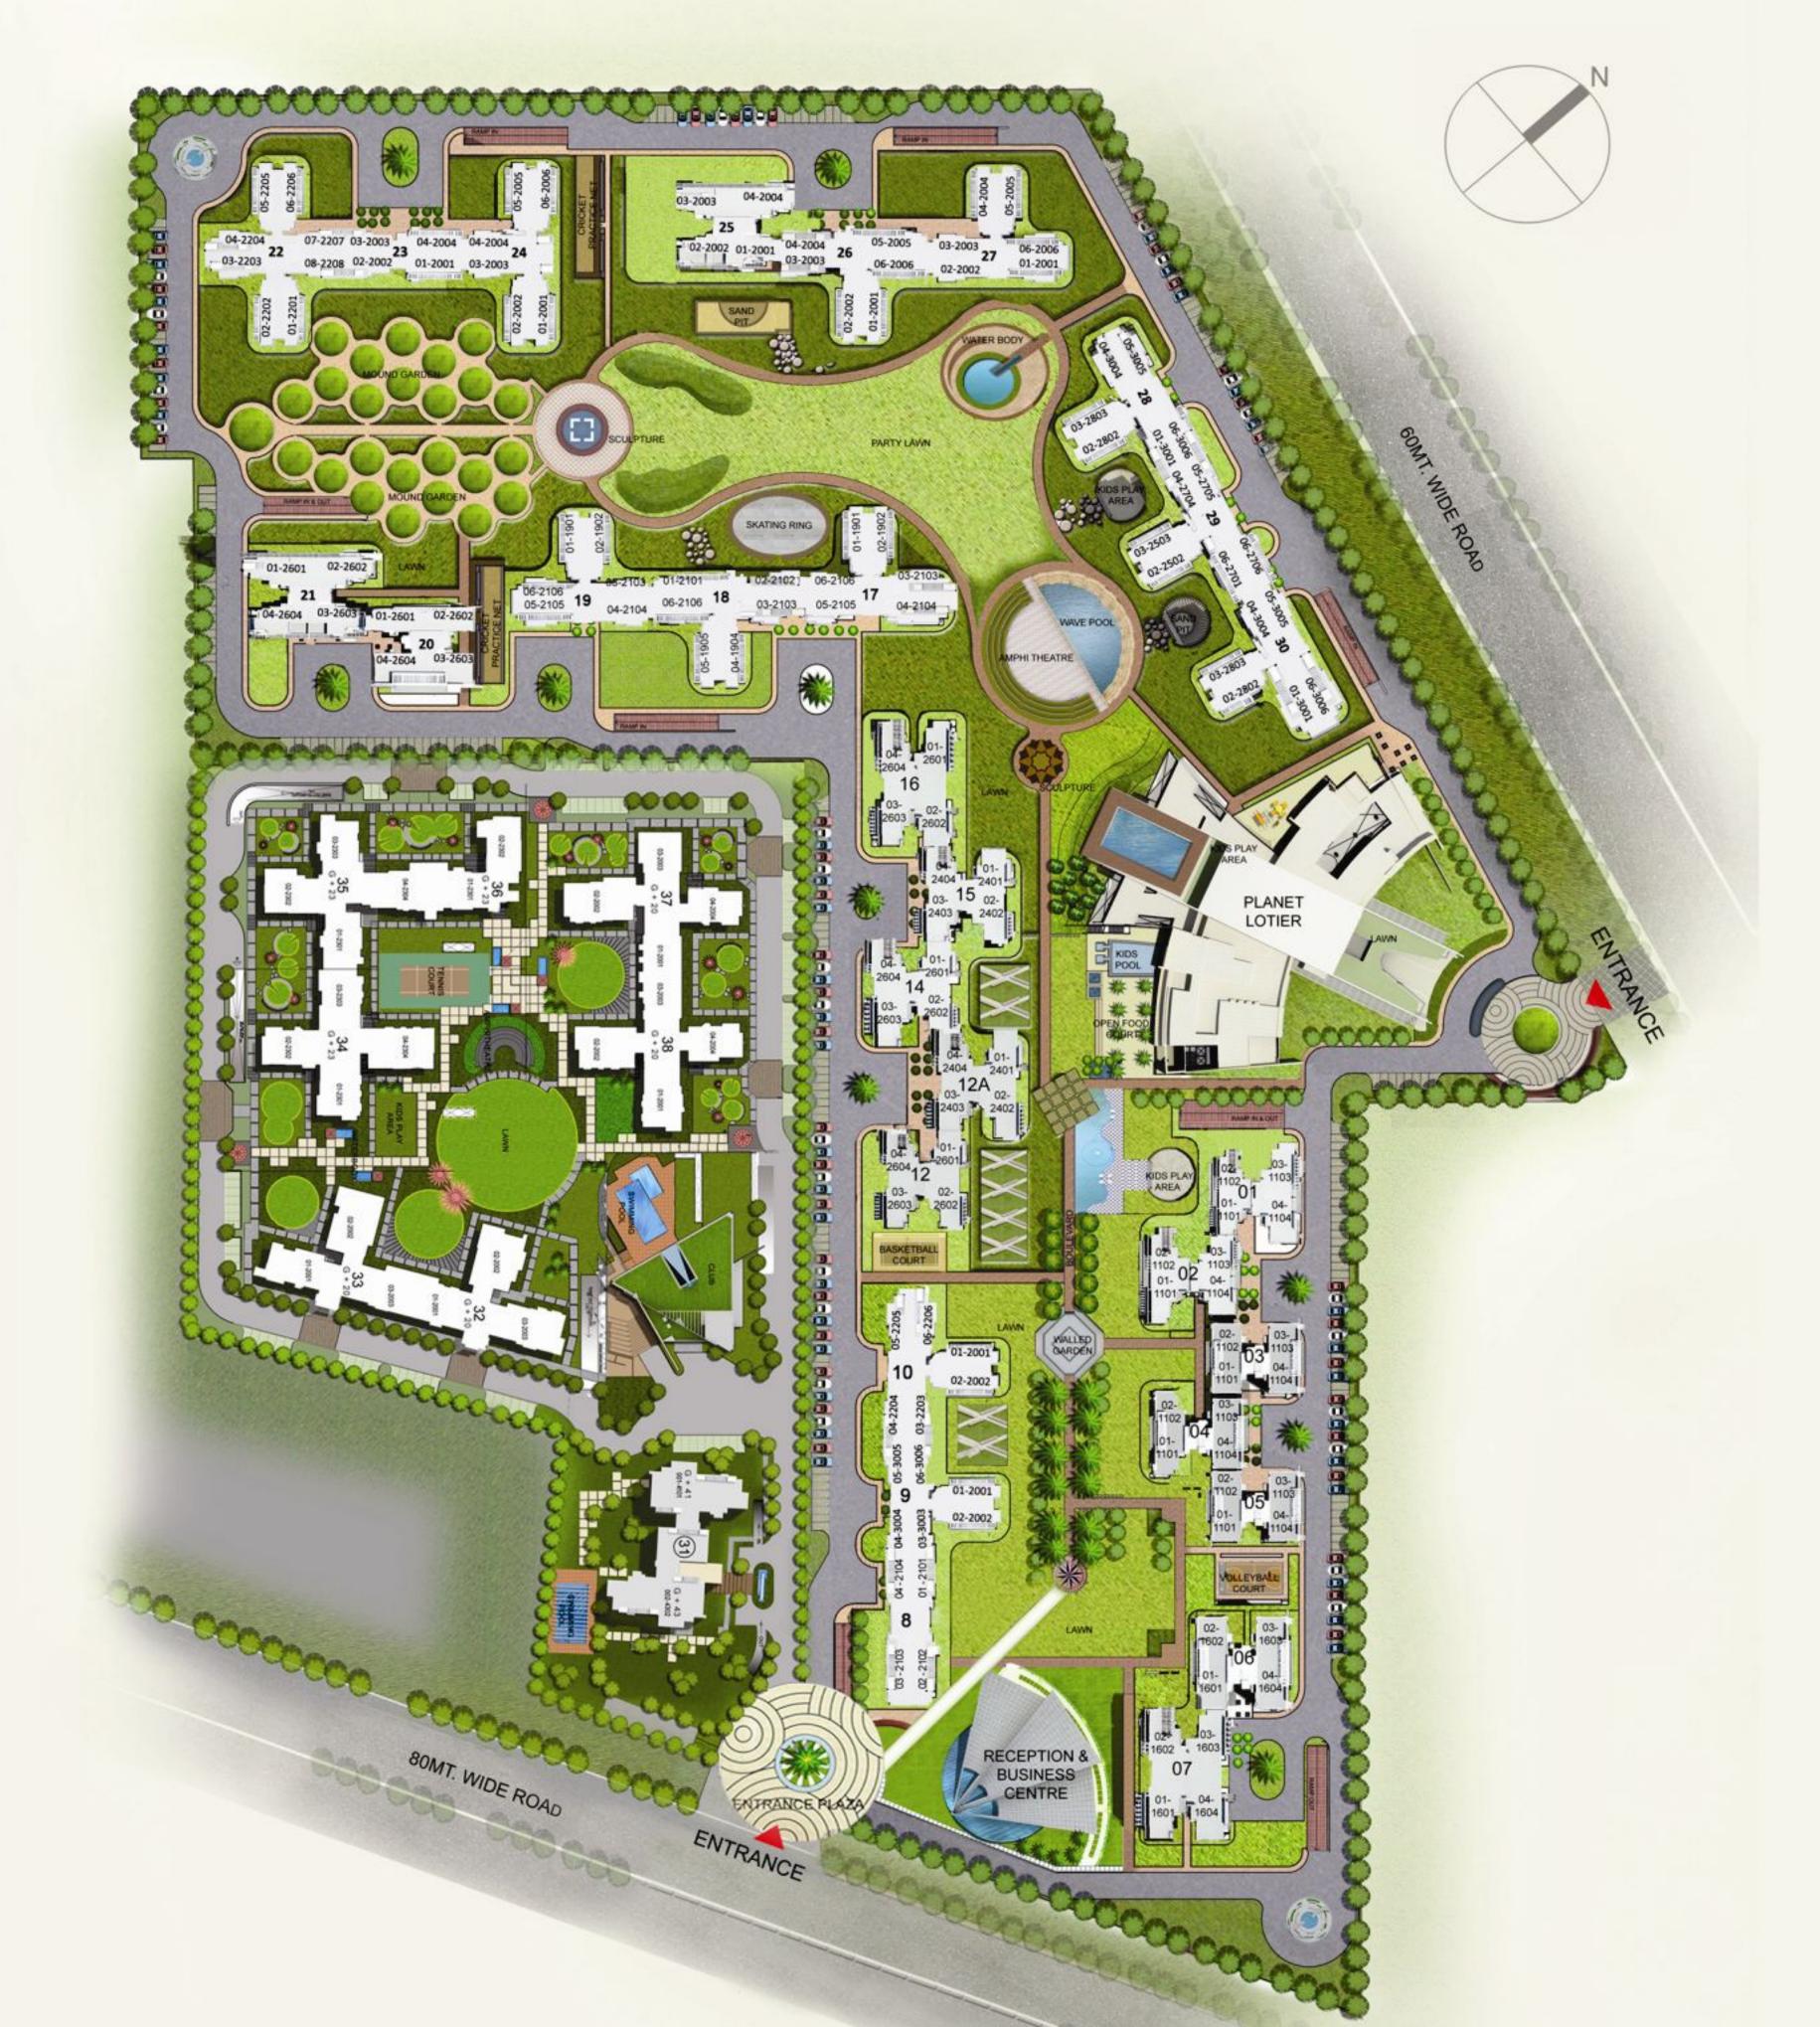

Here's a green living that's as luxurious as you would have ever imagined and as advantageous as you could have never imagined!

UNIT TYPE: 2BHK SUPER AREA: 1019 SQ.FT

UNIT TYPE: 2BHK + STUDY SUPER AREA: 1343 SQ.FT

UNIT TYPE: 3BHK + S. ROOM + S. TOILET SUPER AREA: 1691 SQ.FT

SUPER AREA: 1717 SQ.FT