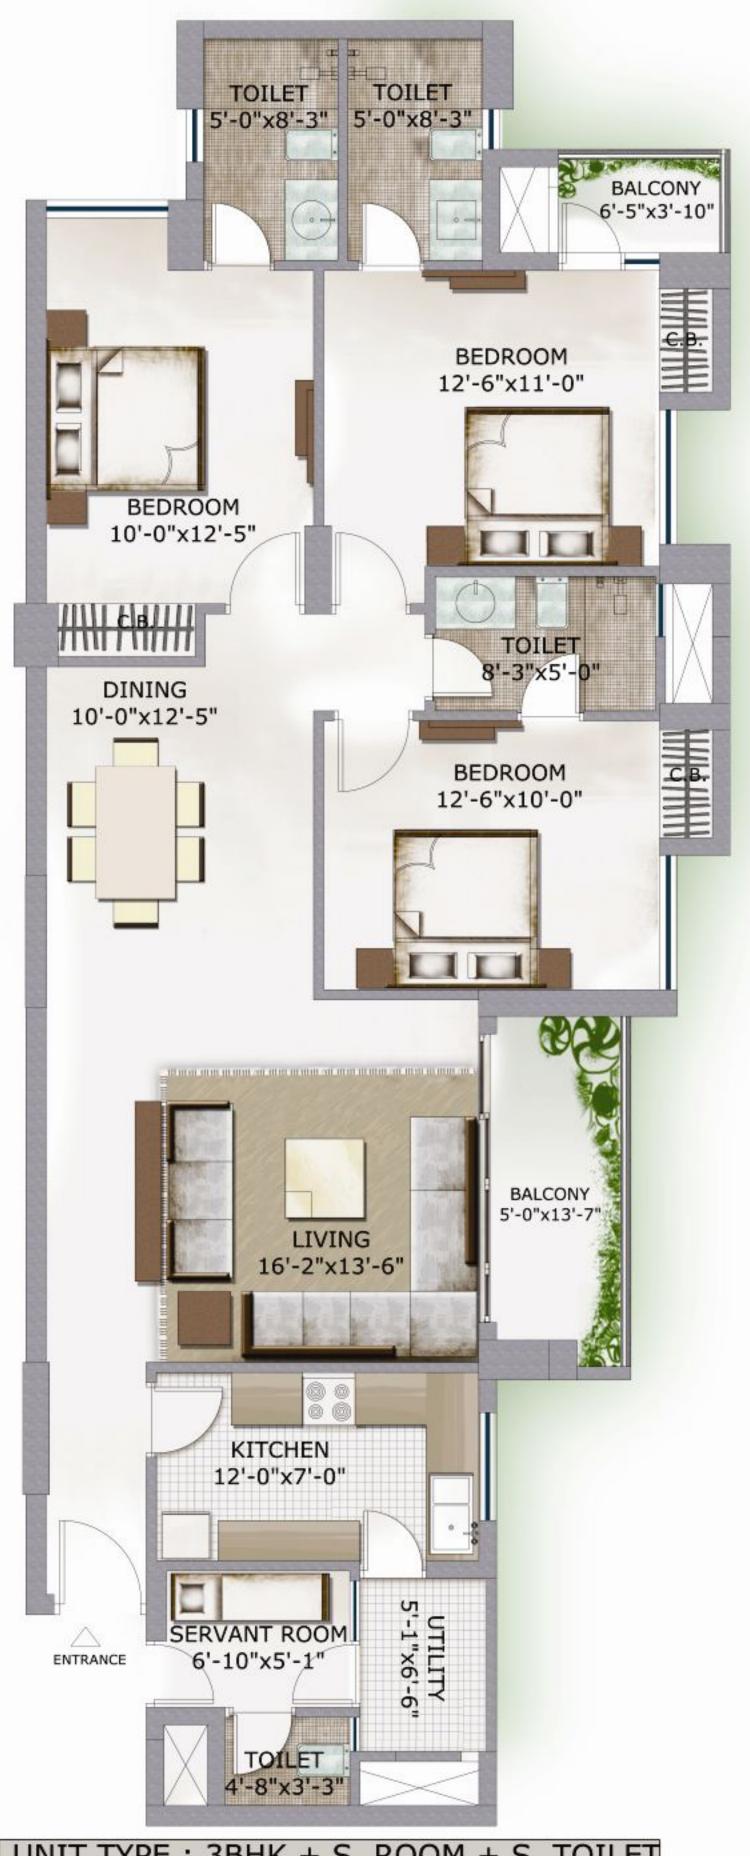

UNIT TYPE: 3BHK + S. ROOM + S. TOILET SUPER AREA: 1691 SQ.FT

SUPER AREA: 1717 SQ.FT