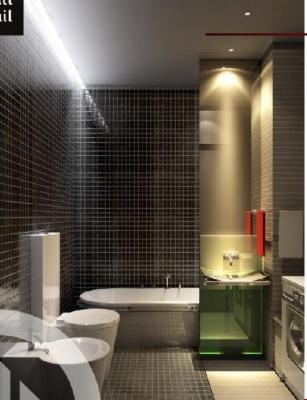

#### FLOORING

- Laminated wooden flooring in Master bedroom - Vitrified tiles in drawing/dining/bedrooms and kitchen - Combination of ceramic/antiskid tiles in toilets and balcony DOORS & WINDOWS - External doors and windows made of UPVC/Powder Coated Aluminium - Internal Hardwood frames with flush doors RITCHEN Granite Top on working platform - Stainless steel sink. - Ceramic tiles 2' above working platform TOILET - Ceramic tiles up to 7' - Standard Bath fittings - Hot and Cold water orrangements INSIDE WALL FINISH - Wall Futty with OBD EXTERNAL FACADE - Exterior in superior paint finish ELECTRICAL - Copper wiring in concealed PVC conduits Sufficient light and power points - Provision for TyTelephone points in living room and all bedrooms SUPER STRUCTURE - Earthquake resistant R.C.C. frame structure