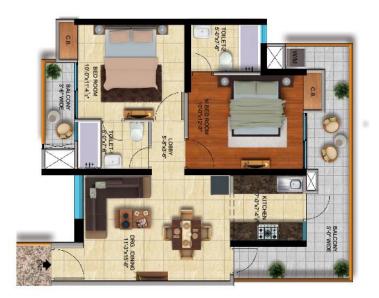

#### FLOORING

- Laminated wooden flooring in Master bedroom - Vitrified tiles in drawing/dining/bedrooms and kitchen - Combination of ceramic/antiskid tiles in toilets and balcony DOORS & WINDOWS - External doors and windows made of UPVC/Powder Coated Aluminium - Internal Hardwood frames with flush doors RITCHEN Granite Top on working platform - Stainless steel sink. - Ceramic tiles 2' above working platform TOILET - Ceramic tiles up to 7' - Standard Bath fittings - Hot and Cold water orrangements INSIDE WALL FINISH - Wall Futty with OBD EXTERNAL FACADE - Exterior in superior paint finish ELECTRICAL - Copper wiring in concealed PVC conduits Sufficient light and power points - Provision for TyTelephone points in living room and all bedrooms SUPER STRUCTURE - Earthquake resistant R.C.C. frame structure