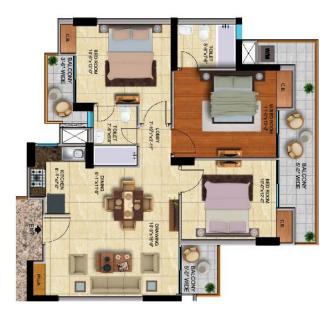

#### FLOORING

- Laminated wooden flooring in Master bedroom - Vitrified tiles in drawing/dining/bedrooms and kitchen - Combination of ceramic/antiskid tiles in toilets and balcony DOORS & WINDOWS - External doors and windows made of UPVC/Powder Coated Aluminium - Internal Hardwood frames with flush doors RITCHEN Granite Top on working platform - Stainless steel sink. - Ceramic tiles 2' above working platform TOILET - Ceramic tiles up to 7' - Standard Bath fittings - Hot and Cold water orrangements INSIDE WALL FINISH - Wall Futty with OBD EXTERNAL FACADE - Exterior in superior paint finish ELECTRICAL - Copper wiring in concealed PVC conduits Sufficient light and power points - Provision for TyTelephone points in living room and all bedrooms SUPER STRUCTURE - Earthquake resistant R.C.C. frame structure