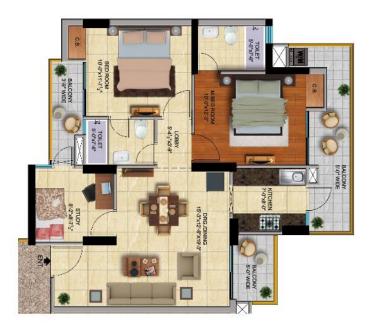

#### FLOORING

- Laminated wooden flooring in Master bedroom - Vitrified tiles in drawing/dining/bedrooms and kitchen - Combination of ceramic/antiskid tiles in toilets and balcony DOORS & WINDOWS - External doors and windows made of UPVC/Powder Coated Aluminium - Internal Hardwood frames with flush doors RITCHEN Granite Top on working platform - Stainless steel sink. - Ceramic tiles 2' above working platform TOILET - Ceramic tiles up to 7' - Standard Bath fittings - Hot and Cold water orrangements INSIDE WALL FINISH - Wall Futty with OBD EXTERNAL FACADE - Exterior in superior paint finish ELECTRICAL - Copper wiring in concealed PVC conduits Sufficient light and power points - Provision for TyTelephone points in living room and all bedrooms SUPER STRUCTURE - Earthquake resistant R.C.C. frame structure